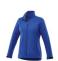

The Maxson women's softshell jacket is a good choice - no matter what the occasion. When it comes to clothing, the material is key, This jacket is made of Mechanical stretch woven with waterproof, breathable membrane and water repellent finish of 100% Polyester, 270 g/m2, Bonding, Micro fleece of 100% Polyester. This is a women's jacket. An embroidery on this jacket looks particularly classy. Jackets usually have large and varied print areas, so this is where your logo gets the most attention. In case of digital transfer it is not possible to choose white as a single logo colour on a coloured variant. Please choose transfer in this case.