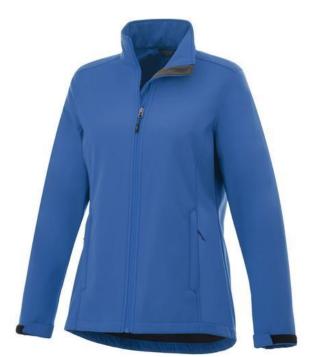

The Maxson women's softshell jacket is a good choice - no matter what the occasion. When it comes to clothing, the material is key, This jacket is made of Mechanical stretch woven with waterproof, breathable membrane and water repellent finish of 100% Polyester, 270 g/m2, Bonding, Micro fleece of 100% Polyester. This is a women's jacket. An embroidery on this jacket looks particularly classy. Jackets usually have large and varied print areas, so this is where your logo gets the most attention. In case of digital transfer it is not possible to choose white as a single logo colour on a coloured variant. Please choose transfer in this case.