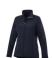

The Maxson women's softshell jacket is a good choice - no matter what the occasion. When it comes to clothing, the material is key, This jacket is made of Mechanical stretch woven with waterproof, breathable membrane and water repellent finish of 100% Polyester, 270 g/m2, Bonding, Micro fleece of 100% Polyester. This is a women's jacket. An embroidery on this jacket looks particularly classy. Jackets usually have large and varied print areas, so this is where your logo gets the most attention. In case of digital transfer it is not possible to choose white as a single logo colour on a coloured variant. Please choose transfer in this case.