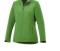

The Maxson women's softshell jacket is a good choice - no matter what the occasion. When it comes to clothing, the material is key, This jacket is made of Mechanical stretch woven with waterproof, breathable membrane and water repellent finish of 100% Polyester, 270 g/m2, Bonding, Micro fleece of 100% Polyester. This is a women's jacket. An embroidery on this jacket looks particularly classy. Jackets usually have large and varied print areas, so this is where your logo gets the most attention. In case of digital transfer it is not possible to choose white as a single logo colour on a coloured variant. Please choose transfer in this case.