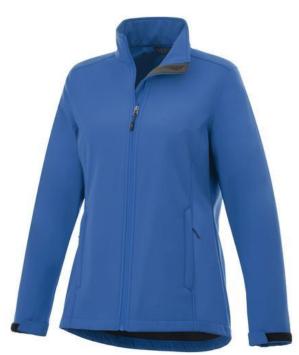

The Maxson women's softshell jacket is a good choice - no matter what the occasion. When it comes to clothing, the material is key, This jacket is made of Mechanical stretch woven with waterproof, breathable membrane and water repellent finish of 100% Polyester, 270 g/m2, Bonding, Micro fleece of 100% Polyester. This is a women's jacket. An embroidery on this jacket looks particularly classy. Jackets usually have large and varied print areas, so this is where your logo gets the most attention. In case of digital transfer it is not possible to choose white as a single logo colour on a coloured variant. Please choose transfer in this case.