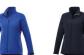

The Maxson women's softshell jacket is a good choice - no matter what the occasion. When it comes to clothing, the material is key, This jacket is made of Mechanical stretch woven with waterproof, breathable membrane and water repellent finish of 100% Polyester, 270 g/m2, Bonding, Micro fleece of 100% Polyester. This is a women's jacket. An embroidery on this jacket looks particularly classy. Jackets usually have large and varied print areas, so this is where your logo gets the most attention. In case of digital transfer it is not possible to choose white as a single logo colour on a coloured variant. Please choose transfer in this case.