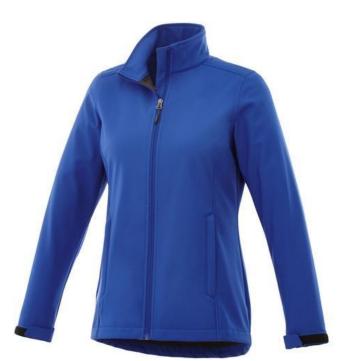

The Maxson women's softshell jacket is a good choice - no matter what the occasion. When it comes to clothing, the material is key, This jacket is made of Mechanical stretch woven with waterproof, breathable membrane and water repellent finish of 100% Polyester, 270 g/m2, Bonding, Micro fleece of 100% Polyester. This is a women's jacket. An embroidery on this jacket looks particularly classy. Jackets usually have large and varied print areas, so this is where your logo gets the most attention. In case of digital transfer it is not possible to choose white as a single logo colour on a coloured variant. Please choose transfer in this case.