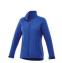

The Maxson women's softshell jacket is a good choice - no matter what the occasion. When it comes to clothing, the material is key, This jacket is made of Mechanical stretch woven with waterproof, breathable membrane and water repellent finish of 100% Polyester, 270 g/m2, Bonding, Micro fleece of 100% Polyester. This is a women's jacket. An embroidery on this jacket looks particularly classy. Jackets usually have large and varied print areas, so this is where your logo gets the most attention. In case of digital transfer it is not possible to choose white as a single logo colour on a coloured variant. Please choose transfer in this case.