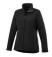

The Maxson women's softshell jacket is a good choice - no matter what the occasion. When it comes to clothing, the material is key, This jacket is made of Mechanical stretch woven with waterproof, breathable membrane and water repellent finish of 100% Polyester, 270 g/m2, Bonding, Micro fleece of 100% Polyester. This is a women's jacket. An embroidery on this jacket looks particularly classy. Jackets usually have large and varied print areas, so this is where your logo gets the most attention. In case of digital transfer it is not possible to choose white as a single logo colour on a coloured variant. Please choose transfer in this case.