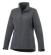

The Maxson women's softshell jacket is a good choice - no matter what the occasion. When it comes to clothing, the material is key, This jacket is made of Mechanical stretch woven with waterproof, breathable membrane and water repellent finish of 100% Polyester, 270 g/m2, Bonding, Micro fleece of 100% Polyester. This is a women's jacket. An embroidery on this jacket looks particularly classy. Jackets usually have large and varied print areas, so this is where your logo gets the most attention. In case of digital transfer it is not possible to choose white as a single logo colour on a coloured variant. Please choose transfer in this case.