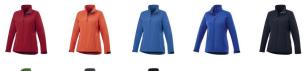

## Colour

Brand: Elevate Life Minimum quantity: 3 Unit(s) Material: abs Weight: 495.83 g. Dishwasher proof No

Do you have a specific question or do you want more information about this item, please call 0800 43 46 98 9