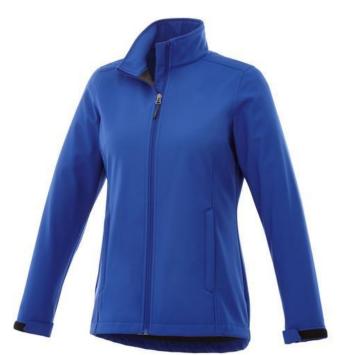

The Maxson women's softshell jacket is a good choice - no matter what the occasion. When it comes to clothing, the material is key, This jacket is made of Mechanical stretch woven with waterproof, breathable membrane and water repellent finish of 100% Polyester, 270 g/m2, Bonding, Micro fleece of 100% Polyester. This is a women's jacket. An embroidery on this jacket looks particularly classy. Jackets usually have large and varied print areas, so this is where your logo gets the most attention. In case of digital transfer it is not possible to choose white as a single logo colour on a coloured variant. Please choose transfer in this case.