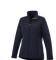

The Maxson women's softshell jacket is a good choice - no matter what the occasion. When it comes to clothing, the material is key, This jacket is made of Mechanical stretch woven with waterproof, breathable membrane and water repellent finish of 100% Polyester, 270 g/m2, Bonding, Micro fleece of 100% Polyester. This is a women's jacket. An embroidery on this jacket looks particularly classy. Jackets usually have large and varied print areas, so this is where your logo gets the most attention. In case of digital transfer it is not possible to choose white as a single logo colour on a coloured variant. Please choose transfer in this case.