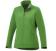

The Maxson women's softshell jacket is a good choice - no matter what the occasion. When it comes to clothing, the material is key, This jacket is made of Mechanical stretch woven with waterproof, breathable membrane and water repellent finish of 100% Polyester, 270 g/m2, Bonding, Micro fleece of 100% Polyester. This is a women's jacket. An embroidery on this jacket looks particularly classy. Jackets usually have large and varied print areas, so this is where your logo gets the most attention. In case of digital transfer it is not possible to choose white as a single logo colour on a coloured variant. Please choose transfer in this case.