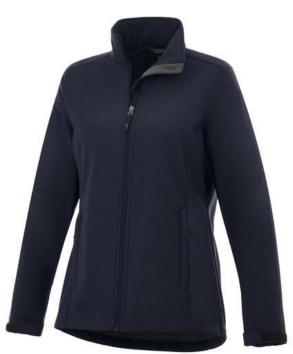

The Maxson women's softshell jacket is a good choice - no matter what the occasion. When it comes to clothing, the material is key, This jacket is made of Mechanical stretch woven with waterproof, breathable membrane and water repellent finish of 100% Polyester, 270 g/m2, Bonding, Micro fleece of 100% Polyester. This is a women's jacket. An embroidery on this jacket looks particularly classy. Jackets usually have large and varied print areas, so this is where your logo gets the most attention. In case of digital transfer it is not possible to choose white as a single logo colour on a coloured variant. Please choose transfer in this case.