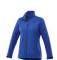

The Maxson women's softshell jacket is a good choice - no matter what the occasion. When it comes to clothing, the material is key, This jacket is made of Mechanical stretch woven with waterproof, breathable membrane and water repellent finish of 100% Polyester, 270 g/m2, Bonding, Micro fleece of 100% Polyester. This is a women's jacket. An embroidery on this jacket looks particularly classy. Jackets usually have large and varied print areas, so this is where your logo gets the most attention. In case of digital transfer it is not possible to choose white as a single logo colour on a coloured variant. Please choose transfer in this case.