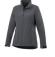

The Maxson women's softshell jacket is a good choice - no matter what the occasion. When it comes to clothing, the material is key, This jacket is made of Mechanical stretch woven with waterproof, breathable membrane and water repellent finish of 100% Polyester, 270 g/m2, Bonding, Micro fleece of 100% Polyester. This is a women's jacket. An embroidery on this jacket looks particularly classy. Jackets usually have large and varied print areas, so this is where your logo gets the most attention. In case of digital transfer it is not possible to choose white as a single logo colour on a coloured variant. Please choose transfer in this case.