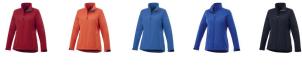

## Colour

Brand: Elevate Life Minimum quantity: 3 Unit(s) Material: abs Weight: 495.83 g. Dishwasher proof No

Do you have a specific question or do you want more information about this item, please call 0800 43 46 98 9