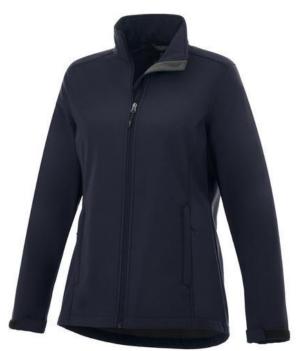

The Maxson women's softshell jacket is a good choice - no matter what the occasion. When it comes to clothing, the material is key, This jacket is made of Mechanical stretch woven with waterproof, breathable membrane and water repellent finish of 100% Polyester, 270 g/m2, Bonding, Micro fleece of 100% Polyester. This is a women's jacket. An embroidery on this jacket looks particularly classy. Jackets usually have large and varied print areas, so this is where your logo gets the most attention. In case of digital transfer it is not possible to choose white as a single logo colour on a coloured variant. Please choose transfer in this case.