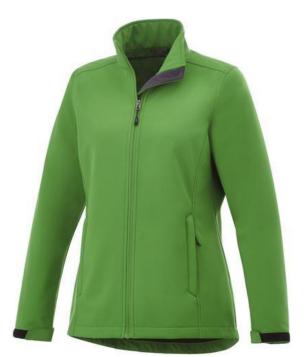

The Maxson women's softshell jacket is a good choice - no matter what the occasion. When it comes to clothing, the material is key, This jacket is made of Mechanical stretch woven with waterproof, breathable membrane and water repellent finish of 100% Polyester, 270 g/m2, Bonding, Micro fleece of 100% Polyester. This is a women's jacket. An embroidery on this jacket looks particularly classy. Jackets usually have large and varied print areas, so this is where your logo gets the most attention. In case of digital transfer it is not possible to choose white as a single logo colour on a coloured variant. Please choose transfer in this case.