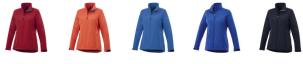

## Colour

Features

Brand: Elevate Life Minimum quantity: 3 Unit(s) Material: abs Weight: 495.83 g. Dishwasher proof No

Do you have a specific question or do you want more information about this item, please call 0800 43 46 98 9