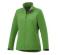

The Maxson women's softshell jacket is a good choice - no matter what the occasion. When it comes to clothing, the material is key, This jacket is made of Mechanical stretch woven with waterproof, breathable membrane and water repellent finish of 100% Polyester, 270 g/m2, Bonding, Micro fleece of 100% Polyester. This is a women's jacket. An embroidery on this jacket looks particularly classy. Jackets usually have large and varied print areas, so this is where your logo gets the most attention. In case of digital transfer it is not possible to choose white as a single logo colour on a coloured variant. Please choose transfer in this case.