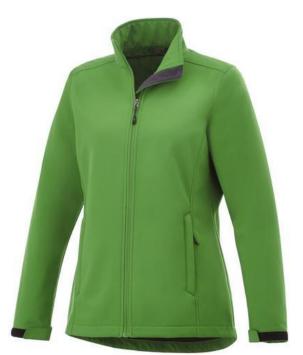

The Maxson women's softshell jacket is a good choice - no matter what the occasion. When it comes to clothing, the material is key, This jacket is made of Mechanical stretch woven with waterproof, breathable membrane and water repellent finish of 100% Polyester, 270 g/m2, Bonding, Micro fleece of 100% Polyester. This is a women's jacket. An embroidery on this jacket looks particularly classy. Jackets usually have large and varied print areas, so this is where your logo gets the most attention. In case of digital transfer it is not possible to choose white as a single logo colour on a coloured variant. Please choose transfer in this case.