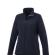

The Maxson women's softshell jacket is a good choice - no matter what the occasion. When it comes to clothing, the material is key, This jacket is made of Mechanical stretch woven with waterproof, breathable membrane and water repellent finish of 100% Polyester, 270 g/m2, Bonding, Micro fleece of 100% Polyester. This is a women's jacket. An embroidery on this jacket looks particularly classy. Jackets usually have large and varied print areas, so this is where your logo gets the most attention. In case of digital transfer it is not possible to choose white as a single logo colour on a coloured variant. Please choose transfer in this case.