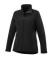

The Maxson women's softshell jacket is a good choice - no matter what the occasion. When it comes to clothing, the material is key, This jacket is made of Mechanical stretch woven with waterproof, breathable membrane and water repellent finish of 100% Polyester, 270 g/m2, Bonding, Micro fleece of 100% Polyester. This is a women's jacket. An embroidery on this jacket looks particularly classy. Jackets usually have large and varied print areas, so this is where your logo gets the most attention. In case of digital transfer it is not possible to choose white as a single logo colour on a coloured variant. Please choose transfer in this case.