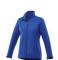

The Maxson women's softshell jacket is a good choice - no matter what the occasion. When it comes to clothing, the material is key, This jacket is made of Mechanical stretch woven with waterproof, breathable membrane and water repellent finish of 100% Polyester, 270 g/m2, Bonding, Micro fleece of 100% Polyester. This is a women's jacket. An embroidery on this jacket looks particularly classy. Jackets usually have large and varied print areas, so this is where your logo gets the most attention. In case of digital transfer it is not possible to choose white as a single logo colour on a coloured variant. Please choose transfer in this case.