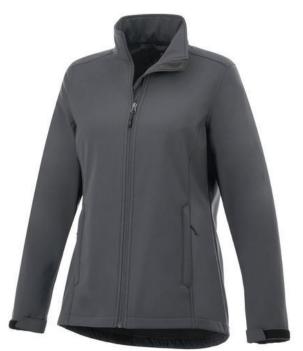

The Maxson women's softshell jacket is a good choice - no matter what the occasion. When it comes to clothing, the material is key, This jacket is made of Mechanical stretch woven with waterproof, breathable membrane and water repellent finish of 100% Polyester, 270 g/m2, Bonding, Micro fleece of 100% Polyester. This is a women's jacket. An embroidery on this jacket looks particularly classy. Jackets usually have large and varied print areas, so this is where your logo gets the most attention. In case of digital transfer it is not possible to choose white as a single logo colour on a coloured variant. Please choose transfer in this case.