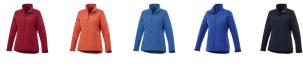

## Colour

Features

Brand: Elevate Life Minimum quantity: 3 Unit(s) Material: abs Weight: 495.83 g. Dishwasher proof No

Do you have a specific question or do you want more information about this item, please call 0800 43 46 98 9