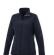

The Maxson women's softshell jacket is a good choice - no matter what the occasion. When it comes to clothing, the material is key, This jacket is made of Mechanical stretch woven with waterproof, breathable membrane and water repellent finish of 100% Polyester, 270 g/m2, Bonding, Micro fleece of 100% Polyester. This is a women's jacket. An embroidery on this jacket looks particularly classy. Jackets usually have large and varied print areas, so this is where your logo gets the most attention. In case of digital transfer it is not possible to choose white as a single logo colour on a coloured variant. Please choose transfer in this case.