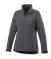

The Maxson women's softshell jacket is a good choice - no matter what the occasion. When it comes to clothing, the material is key, This jacket is made of Mechanical stretch woven with waterproof, breathable membrane and water repellent finish of 100% Polyester, 270 g/m2, Bonding, Micro fleece of 100% Polyester. This is a women's jacket. An embroidery on this jacket looks particularly classy. Jackets usually have large and varied print areas, so this is where your logo gets the most attention. In case of digital transfer it is not possible to choose white as a single logo colour on a coloured variant. Please choose transfer in this case.