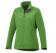

The Maxson women's softshell jacket is a good choice - no matter what the occasion. When it comes to clothing, the material is key, This jacket is made of Mechanical stretch woven with waterproof, breathable membrane and water repellent finish of 100% Polyester, 270 g/m2, Bonding, Micro fleece of 100% Polyester. This is a women's jacket. An embroidery on this jacket looks particularly classy. Jackets usually have large and varied print areas, so this is where your logo gets the most attention. In case of digital transfer it is not possible to choose white as a single logo colour on a coloured variant. Please choose transfer in this case.