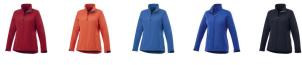

## Colour

Brand: Elevate Life Minimum quantity: 3 Unit(s) Material: abs Weight: 495.83 g. Dishwasher proof No

Do you have a specific question or do you want more information about this item, please call 0800 43 46 98 9