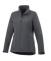

The Maxson women's softshell jacket is a good choice - no matter what the occasion. When it comes to clothing, the material is key, This jacket is made of Mechanical stretch woven with waterproof, breathable membrane and water repellent finish of 100% Polyester, 270 g/m2, Bonding, Micro fleece of 100% Polyester. This is a women's jacket. An embroidery on this jacket looks particularly classy. Jackets usually have large and varied print areas, so this is where your logo gets the most attention. In case of digital transfer it is not possible to choose white as a single logo colour on a coloured variant. Please choose transfer in this case.