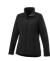

The Maxson women's softshell jacket is a good choice - no matter what the occasion. When it comes to clothing, the material is key, This jacket is made of Mechanical stretch woven with waterproof, breathable membrane and water repellent finish of 100% Polyester, 270 g/m2, Bonding, Micro fleece of 100% Polyester. This is a women's jacket. An embroidery on this jacket looks particularly classy. Jackets usually have large and varied print areas, so this is where your logo gets the most attention. In case of digital transfer it is not possible to choose white as a single logo colour on a coloured variant. Please choose transfer in this case.