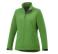

The Maxson women's softshell jacket is a good choice - no matter what the occasion. When it comes to clothing, the material is key, This jacket is made of Mechanical stretch woven with waterproof, breathable membrane and water repellent finish of 100% Polyester, 270 g/m2, Bonding, Micro fleece of 100% Polyester. This is a women's jacket. An embroidery on this jacket looks particularly classy. Jackets usually have large and varied print areas, so this is where your logo gets the most attention. In case of digital transfer it is not possible to choose white as a single logo colour on a coloured variant. Please choose transfer in this case.