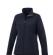

The Maxson women's softshell jacket is a good choice - no matter what the occasion. When it comes to clothing, the material is key, This jacket is made of Mechanical stretch woven with waterproof, breathable membrane and water repellent finish of 100% Polyester, 270 g/m2, Bonding, Micro fleece of 100% Polyester. This is a women's jacket. An embroidery on this jacket looks particularly classy. Jackets usually have large and varied print areas, so this is where your logo gets the most attention. In case of digital transfer it is not possible to choose white as a single logo colour on a coloured variant. Please choose transfer in this case.