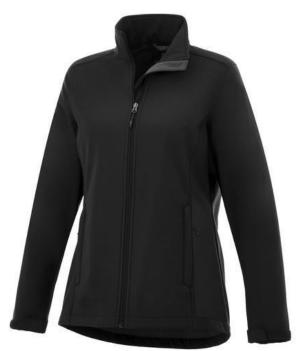

The Maxson women's softshell jacket is a good choice - no matter what the occasion. When it comes to clothing, the material is key, This jacket is made of Mechanical stretch woven with waterproof, breathable membrane and water repellent finish of 100% Polyester, 270 g/m2, Bonding, Micro fleece of 100% Polyester. This is a women's jacket. An embroidery on this jacket looks particularly classy. Jackets usually have large and varied print areas, so this is where your logo gets the most attention. In case of digital transfer it is not possible to choose white as a single logo colour on a coloured variant. Please choose transfer in this case.