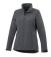

The Maxson women's softshell jacket is a good choice - no matter what the occasion. When it comes to clothing, the material is key, This jacket is made of Mechanical stretch woven with waterproof, breathable membrane and water repellent finish of 100% Polyester, 270 g/m2, Bonding, Micro fleece of 100% Polyester. This is a women's jacket. An embroidery on this jacket looks particularly classy. Jackets usually have large and varied print areas, so this is where your logo gets the most attention. In case of digital transfer it is not possible to choose white as a single logo colour on a coloured variant. Please choose transfer in this case.