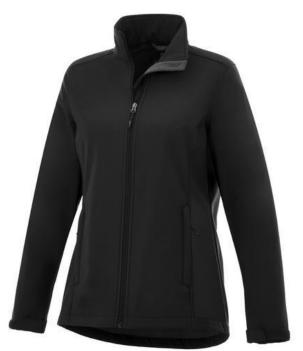

The Maxson women's softshell jacket is a good choice - no matter what the occasion. When it comes to clothing, the material is key, This jacket is made of Mechanical stretch woven with waterproof, breathable membrane and water repellent finish of 100% Polyester, 270 g/m2, Bonding, Micro fleece of 100% Polyester. This is a women's jacket. An embroidery on this jacket looks particularly classy. Jackets usually have large and varied print areas, so this is where your logo gets the most attention. In case of digital transfer it is not possible to choose white as a single logo colour on a coloured variant. Please choose transfer in this case.