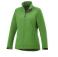

The Maxson women's softshell jacket is a good choice - no matter what the occasion. When it comes to clothing, the material is key, This jacket is made of Mechanical stretch woven with waterproof, breathable membrane and water repellent finish of 100% Polyester, 270 g/m2, Bonding, Micro fleece of 100% Polyester. This is a women's jacket. An embroidery on this jacket looks particularly classy. Jackets usually have large and varied print areas, so this is where your logo gets the most attention. In case of digital transfer it is not possible to choose white as a single logo colour on a coloured variant. Please choose transfer in this case.