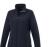

The Maxson women's softshell jacket is a good choice - no matter what the occasion. When it comes to clothing, the material is key, This jacket is made of Mechanical stretch woven with waterproof, breathable membrane and water repellent finish of 100% Polyester, 270 g/m2, Bonding, Micro fleece of 100% Polyester. This is a women's jacket. An embroidery on this jacket looks particularly classy. Jackets usually have large and varied print areas, so this is where your logo gets the most attention. In case of digital transfer it is not possible to choose white as a single logo colour on a coloured variant. Please choose transfer in this case.