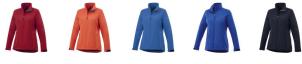

The Maxson women's softshell jacket is a good choice - no matter what the occasion. When it comes to clothing, the material is key, This jacket is made of Mechanical stretch woven with waterproof, breathable membrane and water repellent finish of 100% Polyester, 270 g/m2, Bonding, Micro fleece of 100% Polyester. This is a women's jacket. An embroidery on this jacket looks particularly classy. Jackets usually have large and varied print areas, so this is where your logo gets the most attention. In case of digital transfer it is not possible to choose white as a single logo colour on a coloured variant. Please choose transfer in this case.

## Colour

Brand: Elevate Life Minimum quantity: 3 Unit(s) Material: abs Weight: 495.83 g. Dishwasher proof No

Do you have a specific question or do you want more information about this item, please call 0800 43 46 98 9