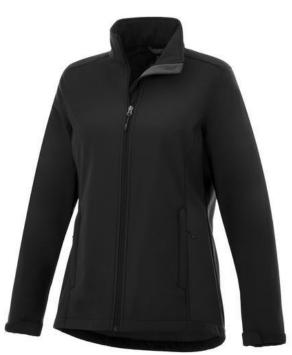

The Maxson women's softshell jacket is a good choice - no matter what the occasion. When it comes to clothing, the material is key, This jacket is made of Mechanical stretch woven with waterproof, breathable membrane and water repellent finish of 100% Polyester, 270 g/m2, Bonding, Micro fleece of 100% Polyester. This is a women's jacket. An embroidery on this jacket looks particularly classy. Jackets usually have large and varied print areas, so this is where your logo gets the most attention. In case of digital transfer it is not possible to choose white as a single logo colour on a coloured variant. Please choose transfer in this case.