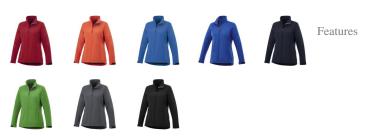

Colour

Brand: Elevate Life Minimum quantity: 3 Unit(s) Material: abs Weight: 495.83 g. Dishwasher proof No

Do you have a specific question or do you want more information about this item, please call 0800 43 46 98 9