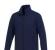

If you choose the Karmine men's softshell jacket, you choose a great jacket. The jacket is made of Mechanical stretch woven with waterproof, breathable membrane and water repellent finish of 100% Polyester, 210 g/m2, Bonding, Interlock knit of 100% Polyester. This is a men's jacket. With an embroidery on this jacket you give it a particularly noble look. Do you really want a jacket, but aren't sure which one yet or have further questions? Our sales consultants are at your side with advice and action. In case of digital transfer it is not possible to choose white as a single logo colour on a coloured variant. Please choose transfer in this case.