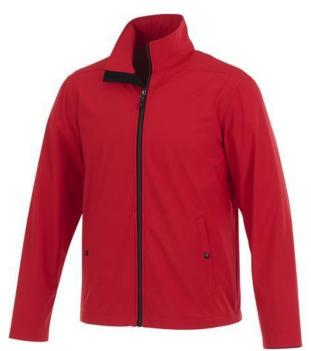

If you choose the Karmine men's softshell jacket, you choose a great jacket. The jacket is made of Mechanical stretch woven with waterproof, breathable membrane and water repellent finish of 100% Polyester, 210 g/m2, Bonding, Interlock knit of 100% Polyester. This is a men's jacket. With an embroidery on this jacket you give it a particularly noble look. Do you really want a jacket, but aren't sure which one yet or have further questions? Our sales consultants are at your side with advice and action. In case of digital transfer it is not possible to choose white as a single logo colour on a coloured variant. Please choose transfer in this case.