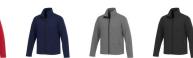

## Colour

Features

Minimum quantity: 5 Unit(s) Material: abs Weight: 514.58 g. Dishwasher proof No

Brand: Elevate Life

Do you have a specific question or do you want more information about this item, please call 0800 43 46 98 9