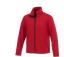

If you choose the Karmine men's softshell jacket, you choose a great jacket. The jacket is made of Mechanical stretch woven with waterproof, breathable membrane and water repellent finish of 100% Polyester, 210 g/m2, Bonding, Interlock knit of 100% Polyester. This is a men's jacket. With an embroidery on this jacket you give it a particularly noble look. Do you really want a jacket, but aren't sure which one yet or have further questions? Our sales consultants are at your side with advice and action. In case of digital transfer it is not possible to choose white as a single logo colour on a coloured variant. Please choose transfer in this case.