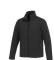

If you choose the Karmine men's softshell jacket, you choose a great jacket. The jacket is made of Mechanical stretch woven with waterproof, breathable membrane and water repellent finish of 100% Polyester, 210 g/m2, Bonding, Interlock knit of 100% Polyester. This is a men's jacket. With an embroidery on this jacket you give it a particularly noble look. Do you really want a jacket, but aren't sure which one yet or have further questions? Our sales consultants are at your side with advice and action. In case of digital transfer it is not possible to choose white as a single logo colour on a coloured variant. Please choose transfer in this case.