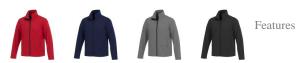

Colour

Brand: Elevate Life Minimum quantity: 5 Unit(s) Material: abs Weight: 514.58 g. Dishwasher proof No

Do you have a specific question or do you want more information about this item, please call 0800 43 46 98 9