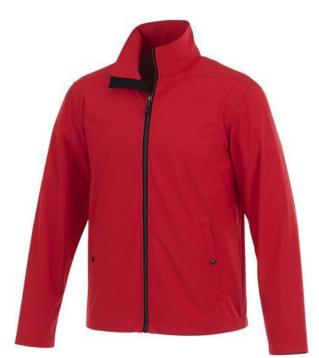

If you choose the Karmine men's softshell jacket, you choose a great jacket. The jacket is made of Mechanical stretch woven with waterproof, breathable membrane and water repellent finish of 100% Polyester, 210 g/m2, Bonding, Interlock knit of 100% Polyester. This is a men's jacket. With an embroidery on this jacket you give it a particularly noble look. Do you really want a jacket, but aren't sure which one yet or have further questions? Our sales consultants are at your side with advice and action. In case of digital transfer it is not possible to choose white as a single logo colour on a coloured variant. Please choose transfer in this case.