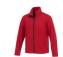

If you choose the Karmine men's softshell jacket, you choose a great jacket. The jacket is made of Mechanical stretch woven with waterproof, breathable membrane and water repellent finish of 100% Polyester, 210 g/m2, Bonding, Interlock knit of 100% Polyester. This is a men's jacket. With an embroidery on this jacket you give it a particularly noble look. Do you really want a jacket, but aren't sure which one yet or have further questions? Our sales consultants are at your side with advice and action. In case of digital transfer it is not possible to choose white as a single logo colour on a coloured variant. Please choose transfer in this case.