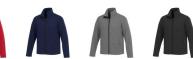

## Colour

Features

Brand: Elevate Life Minimum quantity: 5 Unit(s) Material: abs Weight: 514.58 g. Dishwasher proof No

Do you have a specific question or do you want more information about this item, please call 0800 43 46 98 9