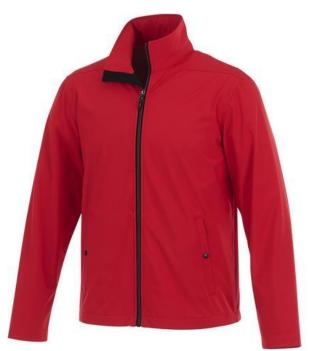

If you choose the Karmine men's softshell jacket, you choose a great jacket. The jacket is made of Mechanical stretch woven with waterproof, breathable membrane and water repellent finish of 100% Polyester, 210 g/m2, Bonding, Interlock knit of 100% Polyester. This is a men's jacket. With an embroidery on this jacket you give it a particularly noble look. Do you really want a jacket, but aren't sure which one yet or have further questions? Our sales consultants are at your side with advice and action. In case of digital transfer it is not possible to choose white as a single logo colour on a coloured variant. Please choose transfer in this case.