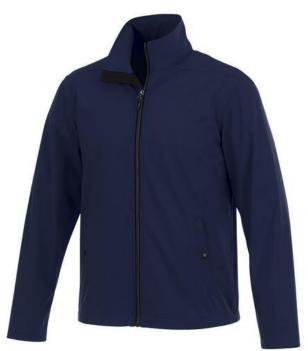

If you choose the Karmine men's softshell jacket, you choose a great jacket. The jacket is made of Mechanical stretch woven with waterproof, breathable membrane and water repellent finish of 100% Polyester, 210 g/m2, Bonding, Interlock knit of 100% Polyester. This is a men's jacket. With an embroidery on this jacket you give it a particularly noble look. Do you really want a jacket, but aren't sure which one yet or have further questions? Our sales consultants are at your side with advice and action. In case of digital transfer it is not possible to choose white as a single logo colour on a coloured variant. Please choose transfer in this case.