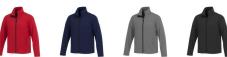

If you choose the Karmine men's softshell jacket, you choose a great jacket. The jacket is made of Mechanical stretch woven with waterproof, breathable membrane and water repellent finish of 100% Polyester, 210 g/m2, Bonding, Interlock knit of 100% Polyester. This is a men's jacket. With an embroidery on this jacket you give it a particularly noble look. Do you really want a jacket, but aren't sure which one yet or have further questions? Our sales consultants are at your side with advice and action. In case of digital transfer it is not possible to choose white as a single logo colour on a coloured variant. Please choose transfer in this case.