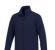

If you choose the Karmine men's softshell jacket, you choose a great jacket. The jacket is made of Mechanical stretch woven with waterproof, breathable membrane and water repellent finish of 100% Polyester, 210 g/m2, Bonding, Interlock knit of 100% Polyester. This is a men's jacket. With an embroidery on this jacket you give it a particularly noble look. Do you really want a jacket, but aren't sure which one yet or have further questions? Our sales consultants are at your side with advice and action. In case of digital transfer it is not possible to choose white as a single logo colour on a coloured variant. Please choose transfer in this case.