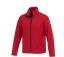

If you choose the Karmine men's softshell jacket, you choose a great jacket. The jacket is made of Mechanical stretch woven with waterproof, breathable membrane and water repellent finish of 100% Polyester, 210 g/m2, Bonding, Interlock knit of 100% Polyester. This is a men's jacket. With an embroidery on this jacket you give it a particularly noble look. Do you really want a jacket, but aren't sure which one yet or have further questions? Our sales consultants are at your side with advice and action. In case of digital transfer it is not possible to choose white as a single logo colour on a coloured variant. Please choose transfer in this case.