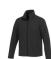

If you choose the Karmine men's softshell jacket, you choose a great jacket. The jacket is made of Mechanical stretch woven with waterproof, breathable membrane and water repellent finish of 100% Polyester, 210 g/m2, Bonding, Interlock knit of 100% Polyester. This is a men's jacket. With an embroidery on this jacket you give it a particularly noble look. Do you really want a jacket, but aren't sure which one yet or have further questions? Our sales consultants are at your side with advice and action. In case of digital transfer it is not possible to choose white as a single logo colour on a coloured variant. Please choose transfer in this case.