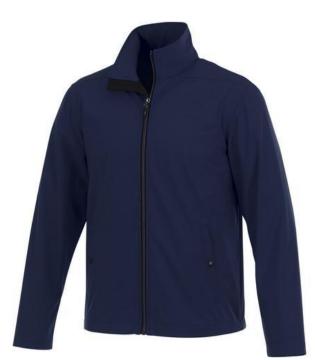

If you choose the Karmine men's softshell jacket, you choose a great jacket. The jacket is made of Mechanical stretch woven with waterproof, breathable membrane and water repellent finish of 100% Polyester, 210 g/m2, Bonding, Interlock knit of 100% Polyester. This is a men's jacket. With an embroidery on this jacket you give it a particularly noble look. Do you really want a jacket, but aren't sure which one yet or have further questions? Our sales consultants are at your side with advice and action. In case of digital transfer it is not possible to choose white as a single logo colour on a coloured variant. Please choose transfer in this case.