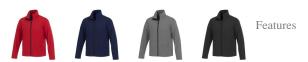

Colour

Brand: Elevate Life Minimum quantity: 5 Unit(s) Material: abs Weight: 514.58 g. Dishwasher proof No

Do you have a specific question or do you want more information about this item, please call 0800 43 46 98 9