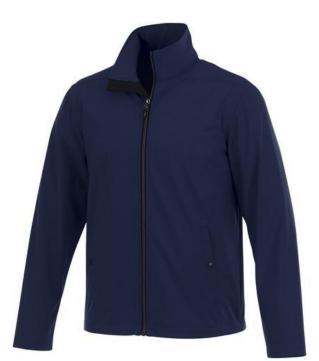

If you choose the Karmine men's softshell jacket, you choose a great jacket. The jacket is made of Mechanical stretch woven with waterproof, breathable membrane and water repellent finish of 100% Polyester, 210 g/m2, Bonding, Interlock knit of 100% Polyester. This is a men's jacket. With an embroidery on this jacket you give it a particularly noble look. Do you really want a jacket, but aren't sure which one yet or have further questions? Our sales consultants are at your side with advice and action. In case of digital transfer it is not possible to choose white as a single logo colour on a coloured variant. Please choose transfer in this case.