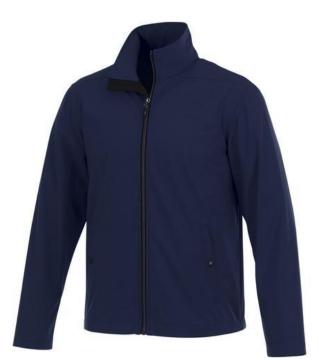

If you choose the Karmine men's softshell jacket, you choose a great jacket. The jacket is made of Mechanical stretch woven with waterproof, breathable membrane and water repellent finish of 100% Polyester, 210 g/m2, Bonding, Interlock knit of 100% Polyester. This is a men's jacket. With an embroidery on this jacket you give it a particularly noble look. Do you really want a jacket, but aren't sure which one yet or have further questions? Our sales consultants are at your side with advice and action. In case of digital transfer it is not possible to choose white as a single logo colour on a coloured variant. Please choose transfer in this case.