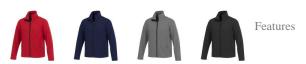

Colour

Brand: Elevate Life Minimum quantity: 5 Unit(s) Material: abs Weight: 514.58 g. Dishwasher proof No

Do you have a specific question or do you want more information about this item, please call 0800 43 46 98 9