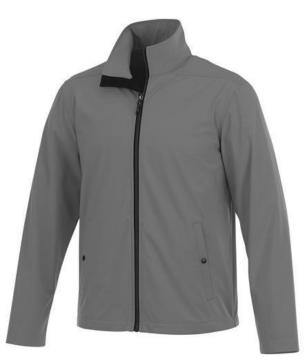

If you choose the Karmine men's softshell jacket, you choose a great jacket. The jacket is made of Mechanical stretch woven with waterproof, breathable membrane and water repellent finish of 100% Polyester, 210 g/m2, Bonding, Interlock knit of 100% Polyester. This is a men's jacket. With an embroidery on this jacket you give it a particularly noble look. Do you really want a jacket, but aren't sure which one yet or have further questions? Our sales consultants are at your side with advice and action. In case of digital transfer it is not possible to choose white as a single logo colour on a coloured variant. Please choose transfer in this case.