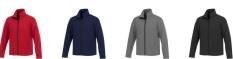

If you choose the Karmine men's softshell jacket, you choose a great jacket. The jacket is made of Mechanical stretch woven with waterproof, breathable membrane and water repellent finish of 100% Polyester, 210 g/m2, Bonding, Interlock knit of 100% Polyester. This is a men's jacket. With an embroidery on this jacket you give it a particularly noble look. Do you really want a jacket, but aren't sure which one yet or have further questions? Our sales consultants are at your side with advice and action. In case of digital transfer it is not possible to choose white as a single logo colour on a coloured variant. Please choose transfer in this case.

## Colour

Features

Minimum quantity: 5 Unit(s) Material: abs Weight: 514.58 g. Dishwasher proof No

Brand: Elevate Life

Do you have a specific question or do you want more information about this item, please call 0800 43 46 98 9