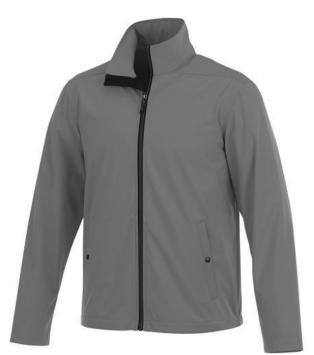

If you choose the Karmine men's softshell jacket, you choose a great jacket. The jacket is made of Mechanical stretch woven with waterproof, breathable membrane and water repellent finish of 100% Polyester, 210 g/m2, Bonding, Interlock knit of 100% Polyester. This is a men's jacket. With an embroidery on this jacket you give it a particularly noble look. Do you really want a jacket, but aren't sure which one yet or have further questions? Our sales consultants are at your side with advice and action. In case of digital transfer it is not possible to choose white as a single logo colour on a coloured variant. Please choose transfer in this case.