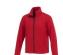

If you choose the Karmine men's softshell jacket, you choose a great jacket. The jacket is made of Mechanical stretch woven with waterproof, breathable membrane and water repellent finish of 100% Polyester, 210 g/m2, Bonding, Interlock knit of 100% Polyester. This is a men's jacket. With an embroidery on this jacket you give it a particularly noble look. Do you really want a jacket, but aren't sure which one yet or have further questions? Our sales consultants are at your side with advice and action. In case of digital transfer it is not possible to choose white as a single logo colour on a coloured variant. Please choose transfer in this case.