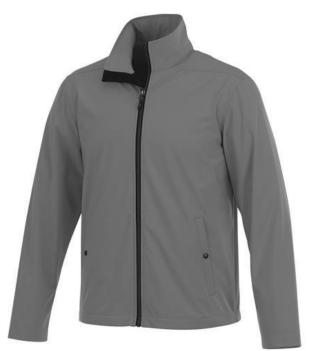

If you choose the Karmine men's softshell jacket, you choose a great jacket. The jacket is made of Mechanical stretch woven with waterproof, breathable membrane and water repellent finish of 100% Polyester, 210 g/m2, Bonding, Interlock knit of 100% Polyester. This is a men's jacket. With an embroidery on this jacket you give it a particularly noble look. Do you really want a jacket, but aren't sure which one yet or have further questions? Our sales consultants are at your side with advice and action. In case of digital transfer it is not possible to choose white as a single logo colour on a coloured variant. Please choose transfer in this case.