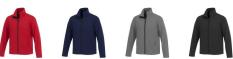

## Colour

Brand: Elevate Life

Features

Minimum quantity: 5 Unit(s) Material: abs Weight: 514.58 g. Dishwasher proof No

Do you have a specific question or do you want more information about this item, please call 0800 43 46 98 9