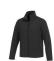

If you choose the Karmine men's softshell jacket, you choose a great jacket. The jacket is made of Mechanical stretch woven with waterproof, breathable membrane and water repellent finish of 100% Polyester, 210 g/m2, Bonding, Interlock knit of 100% Polyester. This is a men's jacket. With an embroidery on this jacket you give it a particularly noble look. Do you really want a jacket, but aren't sure which one yet or have further questions? Our sales consultants are at your side with advice and action. In case of digital transfer it is not possible to choose white as a single logo colour on a coloured variant. Please choose transfer in this case.