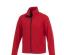

If you choose the Karmine men's softshell jacket, you choose a great jacket. The jacket is made of Mechanical stretch woven with waterproof, breathable membrane and water repellent finish of 100% Polyester, 210 g/m2, Bonding, Interlock knit of 100% Polyester. This is a men's jacket. With an embroidery on this jacket you give it a particularly noble look. Do you really want a jacket, but aren't sure which one yet or have further questions? Our sales consultants are at your side with advice and action. In case of digital transfer it is not possible to choose white as a single logo colour on a coloured variant. Please choose transfer in this case.