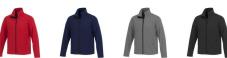

## Colour

Features

Brand: Elevate Life Minimum quantity: 5 Unit(s) Material: abs Weight: 514.58 g. Dishwasher proof No

Do you have a specific question or do you want more information about this item, please call 0800 43 46 98 9