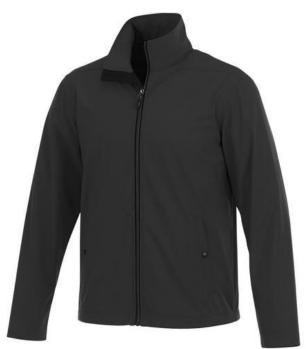

If you choose the Karmine men's softshell jacket, you choose a great jacket. The jacket is made of Mechanical stretch woven with waterproof, breathable membrane and water repellent finish of 100% Polyester, 210 g/m2, Bonding, Interlock knit of 100% Polyester. This is a men's jacket. With an embroidery on this jacket you give it a particularly noble look. Do you really want a jacket, but aren't sure which one yet or have further questions? Our sales consultants are at your side with advice and action. In case of digital transfer it is not possible to choose white as a single logo colour on a coloured variant. Please choose transfer in this case.