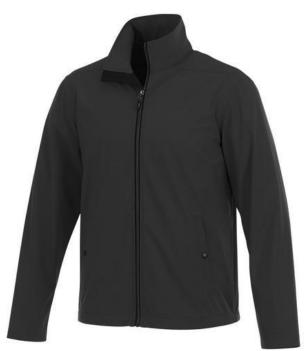

If you choose the Karmine men's softshell jacket, you choose a great jacket. The jacket is made of Mechanical stretch woven with waterproof, breathable membrane and water repellent finish of 100% Polyester, 210 g/m2, Bonding, Interlock knit of 100% Polyester. This is a men's jacket. With an embroidery on this jacket you give it a particularly noble look. Do you really want a jacket, but aren't sure which one yet or have further questions? Our sales consultants are at your side with advice and action. In case of digital transfer it is not possible to choose white as a single logo colour on a coloured variant. Please choose transfer in this case.