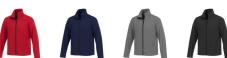

## Colour

Features

Brand: Elevate Life Minimum quantity: 5 Unit(s) Material: abs Weight: 514.58 g. Dishwasher proof No

Do you have a specific question or do you want more information about this item, please call 0800 43 46 98 9