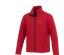

If you choose the Karmine men's softshell jacket, you choose a great jacket. The jacket is made of Mechanical stretch woven with waterproof, breathable membrane and water repellent finish of 100% Polyester, 210 g/m2, Bonding, Interlock knit of 100% Polyester. This is a men's jacket. With an embroidery on this jacket you give it a particularly noble look. Do you really want a jacket, but aren't sure which one yet or have further questions? Our sales consultants are at your side with advice and action. In case of digital transfer it is not possible to choose white as a single logo colour on a coloured variant. Please choose transfer in this case.