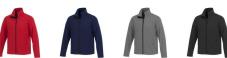

If you choose the Karmine men's softshell jacket, you choose a great jacket. The jacket is made of Mechanical stretch woven with waterproof, breathable membrane and water repellent finish of 100% Polyester, 210 g/m2, Bonding, Interlock knit of 100% Polyester. This is a men's jacket. With an embroidery on this jacket you give it a particularly noble look. Do you really want a jacket, but aren't sure which one yet or have further questions? Our sales consultants are at your side with advice and action. In case of digital transfer it is not possible to choose white as a single logo colour on a coloured variant. Please choose transfer in this case.

## Colour

Brand: Elevate Life

Features

Material: abs Weight: 514.58 g. Dishwasher proof No

Minimum quantity: 5 Unit(s)

Do you have a specific question or do you want more information about this item, please call 0800 43 46 98 9