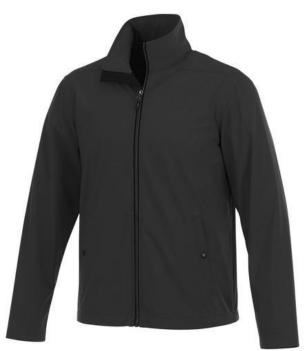

If you choose the Karmine men's softshell jacket, you choose a great jacket. The jacket is made of Mechanical stretch woven with waterproof, breathable membrane and water repellent finish of 100% Polyester, 210 g/m2, Bonding, Interlock knit of 100% Polyester. This is a men's jacket. With an embroidery on this jacket you give it a particularly noble look. Do you really want a jacket, but aren't sure which one yet or have further questions? Our sales consultants are at your side with advice and action. In case of digital transfer it is not possible to choose white as a single logo colour on a coloured variant. Please choose transfer in this case.