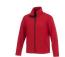

If you choose the Karmine men's softshell jacket, you choose a great jacket. The jacket is made of Mechanical stretch woven with waterproof, breathable membrane and water repellent finish of 100% Polyester, 210 g/m2, Bonding, Interlock knit of 100% Polyester. This is a men's jacket. With an embroidery on this jacket you give it a particularly noble look. Do you really want a jacket, but aren't sure which one yet or have further questions? Our sales consultants are at your side with advice and action. In case of digital transfer it is not possible to choose white as a single logo colour on a coloured variant. Please choose transfer in this case.