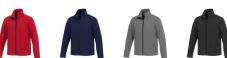

If you choose the Karmine men's softshell jacket, you choose a great jacket. The jacket is made of Mechanical stretch woven with waterproof, breathable membrane and water repellent finish of 100% Polyester, 210 g/m2, Bonding, Interlock knit of 100% Polyester. This is a men's jacket. With an embroidery on this jacket you give it a particularly noble look. Do you really want a jacket, but aren't sure which one yet or have further questions? Our sales consultants are at your side with advice and action. In case of digital transfer it is not possible to choose white as a single logo colour on a coloured variant. Please choose transfer in this case.