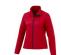

The Karmine women's softshell jacket is a jacket with the best finishing options. The jacket is made of Mechanical stretch woven with waterproof, breathable membrane and water repellent finish of 100% Polyester, 210 g/m2, Bonding, Interlock knit of 100% Polyester. This jacket is the women's version. An embroidery on this jacket looks particularly classy. Jackets are also particularly popular for sponsoring clubs, youth groups or associations. In case of digital transfer it is not possible to choose white as a single logo colour on a coloured variant. Please choose transfer in this case.