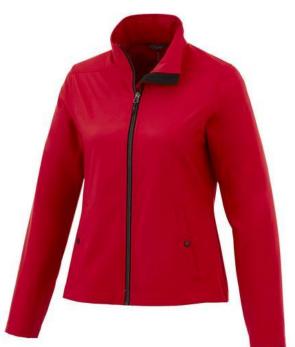

The Karmine women's softshell jacket is a jacket with the best finishing options. The jacket is made of Mechanical stretch woven with waterproof, breathable membrane and water repellent finish of 100% Polyester, 210 g/m2, Bonding, Interlock knit of 100% Polyester. This jacket is the women's version. An embroidery on this jacket looks particularly classy. Jackets are also particularly popular for sponsoring clubs, youth groups or associations. In case of digital transfer it is not possible to choose white as a single logo colour on a coloured variant. Please choose transfer in this case.