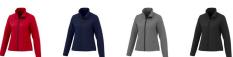

The Karmine women's softshell jacket is a jacket with the best finishing options. The jacket is made of Mechanical stretch woven with waterproof, breathable membrane and water repellent finish of 100% Polyester, 210 g/m2, Bonding, Interlock knit of 100% Polyester. This jacket is the women's version. An embroidery on this jacket looks particularly classy. Jackets are also particularly popular for sponsoring clubs, youth groups or associations. In case of digital transfer it is not possible to choose white as a single logo colour on a coloured variant. Please choose transfer in this case.

## Colour

Material: abs Weight: 514.58 g. Dishwasher proof No

Brand: Elevate Life

Minimum quantity: 5 Unit(s)

Features

Do you have a specific question or do you want more information about this item, please call 0800 43 46 98 9