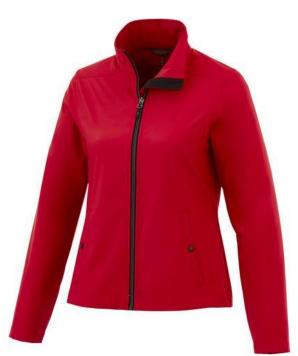

The Karmine women's softshell jacket is a jacket with the best finishing options. The jacket is made of Mechanical stretch woven with waterproof, breathable membrane and water repellent finish of 100% Polyester, 210 g/m2, Bonding, Interlock knit of 100% Polyester. This jacket is the women's version. An embroidery on this jacket looks particularly classy. Jackets are also particularly popular for sponsoring clubs, youth groups or associations. In case of digital transfer it is not possible to choose white as a single logo colour on a coloured variant. Please choose transfer in this case. Colour