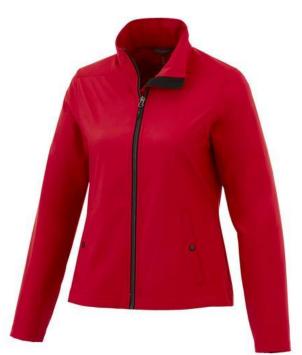

The Karmine women's softshell jacket is a jacket with the best finishing options. The jacket is made of Mechanical stretch woven with waterproof, breathable membrane and water repellent finish of 100% Polyester, 210 g/m2, Bonding, Interlock knit of 100% Polyester. This jacket is the women's version. An embroidery on this jacket looks particularly classy. Jackets are also particularly popular for sponsoring clubs, youth groups or associations. In case of digital transfer it is not possible to choose white as a single logo colour on a coloured variant. Please choose transfer in this case.