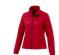

The Karmine women's softshell jacket is a jacket with the best finishing options. The jacket is made of Mechanical stretch woven with waterproof, breathable membrane and water repellent finish of 100% Polyester, 210 g/m2, Bonding, Interlock knit of 100% Polyester. This jacket is the women's version. An embroidery on this jacket looks particularly classy. Jackets are also particularly popular for sponsoring clubs, youth groups or associations. In case of digital transfer it is not possible to choose white as a single logo colour on a coloured variant. Please choose transfer in this case.