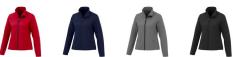

## Colour

Material: abs Weight: 514.58 g. Dishwasher proof No

Brand: Elevate Life

Minimum quantity: 5 Unit(s)

Features

Do you have a specific question or do you want more information about this item, please call 0800 43 46 98 9