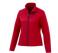

The Karmine women's softshell jacket is a jacket with the best finishing options. The jacket is made of Mechanical stretch woven with waterproof, breathable membrane and water repellent finish of 100% Polyester, 210 g/m2, Bonding, Interlock knit of 100% Polyester. This jacket is the women's version. An embroidery on this jacket looks particularly classy. Jackets are also particularly popular for sponsoring clubs, youth groups or associations. In case of digital transfer it is not possible to choose white as a single logo colour on a coloured variant. Please choose transfer in this case.