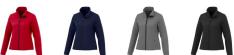

The Karmine women's softshell jacket is a jacket with the best finishing options. The jacket is made of Mechanical stretch woven with waterproof, breathable membrane and water repellent finish of 100% Polyester, 210 g/m2, Bonding, Interlock knit of 100% Polyester. This jacket is the women's version. An embroidery on this jacket looks particularly classy. Jackets are also particularly popular for sponsoring clubs, youth groups or associations. In case of digital transfer it is not possible to choose white as a single logo colour on a coloured variant. Please choose transfer in this case.