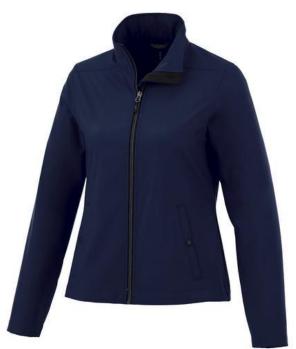

The Karmine women's softshell jacket is a jacket with the best finishing options. The jacket is made of Mechanical stretch woven with waterproof, breathable membrane and water repellent finish of 100% Polyester, 210 g/m2, Bonding, Interlock knit of 100% Polyester. This jacket is the women's version. An embroidery on this jacket looks particularly classy. Jackets are also particularly popular for sponsoring clubs, youth groups or associations. In case of digital transfer it is not possible to choose white as a single logo colour on a coloured variant. Please choose transfer in this case.