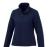

The Karmine women's softshell jacket is a jacket with the best finishing options. The jacket is made of Mechanical stretch woven with waterproof, breathable membrane and water repellent finish of 100% Polyester, 210 g/m2, Bonding, Interlock knit of 100% Polyester. This jacket is the women's version. An embroidery on this jacket looks particularly classy. Jackets are also particularly popular for sponsoring clubs, youth groups or associations. In case of digital transfer it is not possible to choose white as a single logo colour on a coloured variant. Please choose transfer in this case.