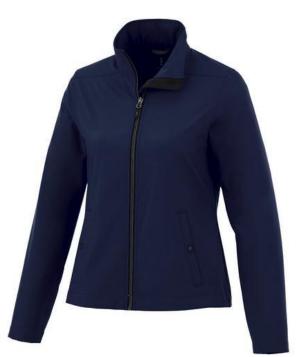

The Karmine women's softshell jacket is a jacket with the best finishing options. The jacket is made of Mechanical stretch woven with waterproof, breathable membrane and water repellent finish of 100% Polyester, 210 g/m2, Bonding, Interlock knit of 100% Polyester. This jacket is the women's version. An embroidery on this jacket looks particularly classy. Jackets are also particularly popular for sponsoring clubs, youth groups or associations. In case of digital transfer it is not possible to choose white as a single logo colour on a coloured variant. Please choose transfer in this case. Colour