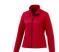

The Karmine women's softshell jacket is a jacket with the best finishing options. The jacket is made of Mechanical stretch woven with waterproof, breathable membrane and water repellent finish of 100% Polyester, 210 g/m2, Bonding, Interlock knit of 100% Polyester. This jacket is the women's version. An embroidery on this jacket looks particularly classy. Jackets are also particularly popular for sponsoring clubs, youth groups or associations. In case of digital transfer it is not possible to choose white as a single logo colour on a coloured variant. Please choose transfer in this case.