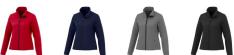

## Colour

Material: abs Weight: 514.58 g. Dishwasher proof No

Brand: Elevate Life

Minimum quantity: 5 Unit(s)

Features

Do you have a specific question or do you want more information about this item, please call 0800 43 46 98 9