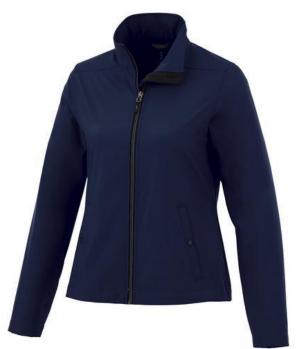

The Karmine women's softshell jacket is a jacket with the best finishing options. The jacket is made of Mechanical stretch woven with waterproof, breathable membrane and water repellent finish of 100% Polyester, 210 g/m2, Bonding, Interlock knit of 100% Polyester. This jacket is the women's version. An embroidery on this jacket looks particularly classy. Jackets are also particularly popular for sponsoring clubs, youth groups or associations. In case of digital transfer it is not possible to choose white as a single logo colour on a coloured variant. Please choose transfer in this case.