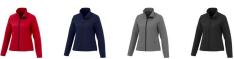

## Colour

Material: abs Weight: 514.58 g. Dishwasher proof No

Brand: Elevate Life

Minimum quantity: 5 Unit(s)

Features

Do you have a specific question or do you want more information about this item, please call 0800 43 46 98 9