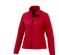

The Karmine women's softshell jacket is a jacket with the best finishing options. The jacket is made of Mechanical stretch woven with waterproof, breathable membrane and water repellent finish of 100% Polyester, 210 g/m2, Bonding, Interlock knit of 100% Polyester. This jacket is the women's version. An embroidery on this jacket looks particularly classy. Jackets are also particularly popular for sponsoring clubs, youth groups or associations. In case of digital transfer it is not possible to choose white as a single logo colour on a coloured variant. Please choose transfer in this case.

## Colour

Material: abs Weight: 514.58 g. Dishwasher proof No

Brand: Elevate Life

Minimum quantity: 5 Unit(s)

Features

Do you have a specific question or do you want more information about this item, please call 0800 43 46 98 9