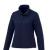

The Karmine women's softshell jacket is a jacket with the best finishing options. The jacket is made of Mechanical stretch woven with waterproof, breathable membrane and water repellent finish of 100% Polyester, 210 g/m2, Bonding, Interlock knit of 100% Polyester. This jacket is the women's version. An embroidery on this jacket looks particularly classy. Jackets are also particularly popular for sponsoring clubs, youth groups or associations. In case of digital transfer it is not possible to choose white as a single logo colour on a coloured variant. Please choose transfer in this case.

## Colour

Material: abs Weight: 514.58 g. Dishwasher proof No

Brand: Elevate Life

Minimum quantity: 5 Unit(s)

Features

Do you have a specific question or do you want more information about this item, please call 0800 43 46 98 9