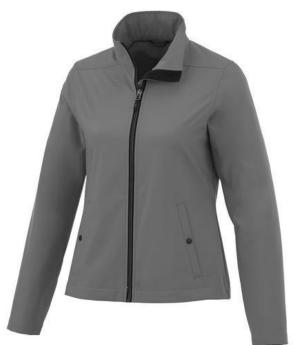

The Karmine women's softshell jacket is a jacket with the best finishing options. The jacket is made of Mechanical stretch woven with waterproof, breathable membrane and water repellent finish of 100% Polyester, 210 g/m2, Bonding, Interlock knit of 100% Polyester. This jacket is the women's version. An embroidery on this jacket looks particularly classy. Jackets are also particularly popular for sponsoring clubs, youth groups or associations. In case of digital transfer it is not possible to choose white as a single logo colour on a coloured variant. Please choose transfer in this case.