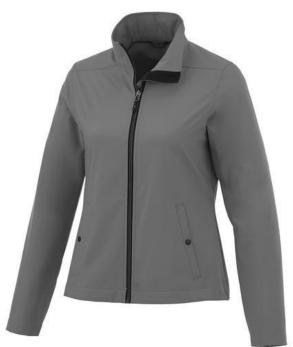

## Colour

Material: abs Weight: 514.58 g. Dishwasher proof No

Brand: Elevate Life

Minimum quantity: 5 Unit(s)

Features

The Karmine women's softshell jacket is a jacket with the best finishing options. The jacket is made of Mechanical stretch woven with waterproof, breathable membrane and water repellent finish of 100% Polyester, 210 g/m2, Bonding, Interlock knit of 100% Polyester. This jacket is the women's version. An embroidery on this jacket looks particularly classy. Jackets are also particularly popular for sponsoring clubs, youth groups or associations. In case of digital transfer it is not possible to choose white as a single logo colour on a coloured