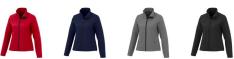

## Colour

Material: abs Weight: 514.58 g. Dishwasher proof No

Brand: Elevate Life

Minimum quantity: 5 Unit(s)

Features

The Karmine women's softshell jacket is a jacket with the best finishing options. The jacket is made of Mechanical stretch woven with waterproof, breathable membrane and water repellent finish of 100% Polyester, 210 g/m2, Bonding, Interlock knit of 100% Polyester. This jacket is the women's version. An embroidery on this jacket looks particularly classy. Jackets are also particularly popular for sponsoring clubs, youth groups or associations. In case of digital transfer it is not possible to choose white as a single logo colour on a coloured