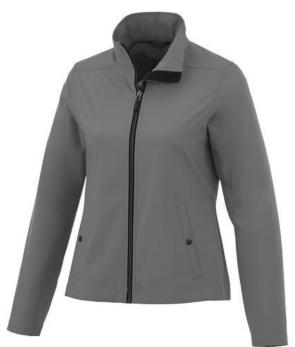

## Colour

Material: abs Weight: 514.58 g. Dishwasher proof No

Brand: Elevate Life

Minimum quantity: 5 Unit(s)

Features

The Karmine women's softshell jacket is a jacket with the best finishing options. The jacket is made of Mechanical stretch woven with waterproof, breathable membrane and water repellent finish of 100% Polyester, 210 g/m2, Bonding, Interlock knit of 100% Polyester. This jacket is the women's version. An embroidery on this jacket looks particularly classy. Jackets are also particularly popular for sponsoring clubs, youth groups or associations. In case of digital transfer it is not