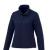

## Colour

Material: abs Weight: 514.58 g. Dishwasher proof No

Brand: Elevate Life

Minimum quantity: 5 Unit(s)

Features

The Karmine women's softshell jacket is a jacket with the best finishing options. The jacket is made of Mechanical stretch woven with waterproof, breathable membrane and water repellent finish of 100% Polyester, 210 g/m2, Bonding, Interlock knit of 100% Polyester. This jacket is the women's version. An embroidery on this jacket looks particularly classy. Jackets are also particularly popular for sponsoring clubs, youth groups or associations. In case of digital transfer it is not