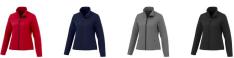

## Colour

Material: abs Weight: 514.58 g. Dishwasher proof No

Brand: Elevate Life

Minimum quantity: 5 Unit(s)

Features

The Karmine women's softshell jacket is a jacket with the best finishing options. The jacket is made of Mechanical stretch woven with waterproof, breathable membrane and water repellent finish of 100% Polyester, 210 g/m2, Bonding, Interlock knit of 100% Polyester. This jacket is the women's version. An embroidery on this jacket looks particularly classy. Jackets are also particularly popular for sponsoring clubs, youth groups or associations. In case of digital transfer it is not