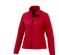

## Colour

Material: abs Weight: 514.58 g. Dishwasher proof No

Brand: Elevate Life

Minimum quantity: 5 Unit(s)

Features

The Karmine women's softshell jacket is a jacket with the best finishing options. The jacket is made of Mechanical stretch woven with waterproof, breathable membrane and water repellent finish of 100% Polyester, 210 g/m2, Bonding, Interlock knit of 100% Polyester. This jacket is the women's version. An embroidery on this jacket looks particularly classy. Jackets are also particularly popular for sponsoring clubs, youth groups or associations. In case of digital transfer it is not