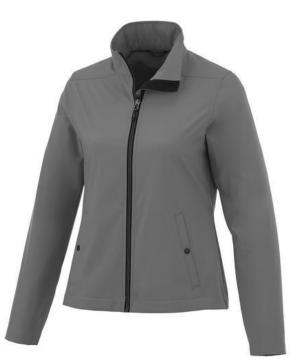

The Karmine women's softshell jacket is a jacket with the best finishing options. The jacket is made of Mechanical stretch woven with waterproof, breathable membrane and water repellent finish of 100% Polyester, 210 g/m2, Bonding, Interlock knit of 100% Polyester. This jacket is the women's version. An embroidery on this jacket looks particularly classy. Jackets are also particularly popular for sponsoring clubs, youth groups or associations. In case of digital transfer it is not possible to choose white as a single logo colour on a coloured variant. Please choose transfer in this case. Colour