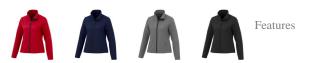

The Karmine women's softshell jacket is a jacket with the best finishing options. The jacket is made of Mechanical stretch woven with waterproof, breathable membrane and water repellent finish of 100% Polyester, 210 g/m2, Bonding, Interlock knit of 100% Polyester. This jacket is the women's version. An embroidery on this jacket looks particularly classy. Jackets are also particularly popular for sponsoring clubs, youth groups or associations. In case of digital transfer it is not possible to choose white as a single logo colour on a coloured variant. Please choose transfer in this case. Colour