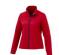

The Karmine women's softshell jacket is a jacket with the best finishing options. The jacket is made of Mechanical stretch woven with waterproof, breathable membrane and water repellent finish of 100% Polyester, 210 g/m2, Bonding, Interlock knit of 100% Polyester. This jacket is the women's version. An embroidery on this jacket looks particularly classy. Jackets are also particularly popular for sponsoring clubs, youth groups or associations. In case of digital transfer it is not possible to choose white as a single logo colour on a coloured variant. Please choose transfer in this case.