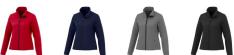

The Karmine women's softshell jacket is a jacket with the best finishing options. The jacket is made of Mechanical stretch woven with waterproof, breathable membrane and water repellent finish of 100% Polyester, 210 g/m2, Bonding, Interlock knit of 100% Polyester. This jacket is the women's version. An embroidery on this jacket looks particularly classy. Jackets are also particularly popular for sponsoring clubs, youth groups or associations. In case of digital transfer it is not possible to choose white as a single logo colour on a coloured variant. Please choose transfer in this case.

## Colour

Material: abs Weight: 514.58 g. Dishwasher proof No

Brand: Elevate Life

Minimum quantity: 5 Unit(s)

Features

Do you have a specific question or do you want more information about this item, please call 0800 43 46 98 9