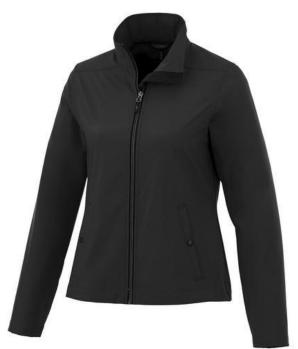

The Karmine women's softshell jacket is a jacket with the best finishing options. The jacket is made of Mechanical stretch woven with waterproof, breathable membrane and water repellent finish of 100% Polyester, 210 g/m2, Bonding, Interlock knit of 100% Polyester. This jacket is the women's version. An embroidery on this jacket looks particularly classy. Jackets are also particularly popular for sponsoring clubs, youth groups or associations. In case of digital transfer it is not possible to choose white as a single logo colour on a coloured variant. Please choose transfer in this case.