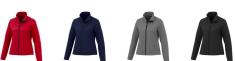

The Karmine women's softshell jacket is a jacket with the best finishing options. The jacket is made of Mechanical stretch woven with waterproof, breathable membrane and water repellent finish of 100% Polyester, 210 g/m2, Bonding, Interlock knit of 100% Polyester. This jacket is the women's version. An embroidery on this jacket looks particularly classy. Jackets are also particularly popular for sponsoring clubs, youth groups or associations. In case of digital transfer it is not possible to choose white as a single logo colour on a coloured variant. Please choose transfer in this case.