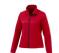

The Karmine women's softshell jacket is a jacket with the best finishing options. The jacket is made of Mechanical stretch woven with waterproof, breathable membrane and water repellent finish of 100% Polyester, 210 g/m2, Bonding, Interlock knit of 100% Polyester. This jacket is the women's version. An embroidery on this jacket looks particularly classy. Jackets are also particularly popular for sponsoring clubs, youth groups or associations. In case of digital transfer it is not possible to choose white as a single logo colour on a coloured variant. Please choose transfer in this case.