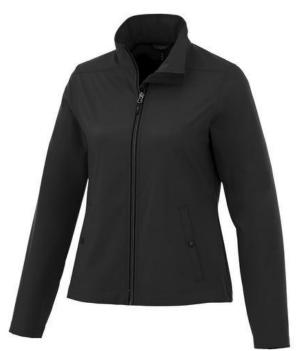

The Karmine women's softshell jacket is a jacket with the best finishing options. The jacket is made of Mechanical stretch woven with waterproof, breathable membrane and water repellent finish of 100% Polyester, 210 g/m2, Bonding, Interlock knit of 100% Polyester. This jacket is the women's version. An embroidery on this jacket looks particularly classy. Jackets are also particularly popular for sponsoring clubs, youth groups or associations. In case of digital transfer it is not possible to choose white as a single logo colour on a coloured variant. Please choose transfer in this case.