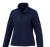

The Karmine women's softshell jacket is a jacket with the best finishing options. The jacket is made of Mechanical stretch woven with waterproof, breathable membrane and water repellent finish of 100% Polyester, 210 g/m2, Bonding, Interlock knit of 100% Polyester. This jacket is the women's version. An embroidery on this jacket looks particularly classy. Jackets are also particularly popular for sponsoring clubs, youth groups or associations. In case of digital transfer it is not possible to choose white as a single logo colour on a coloured variant. Please choose transfer in this case.