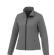

The Karmine women's softshell jacket is a jacket with the best finishing options. The jacket is made of Mechanical stretch woven with waterproof, breathable membrane and water repellent finish of 100% Polyester, 210 g/m2, Bonding, Interlock knit of 100% Polyester. This jacket is the women's version. An embroidery on this jacket looks particularly classy. Jackets are also particularly popular for sponsoring clubs, youth groups or associations. In case of digital transfer it is not possible to choose white as a single logo colour on a coloured variant. Please choose transfer in this case.