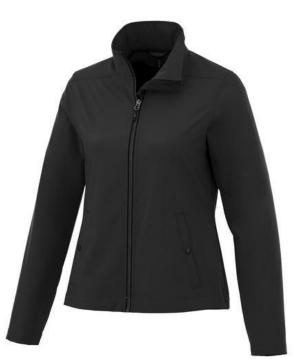

The Karmine women's softshell jacket is a jacket with the best finishing options. The jacket is made of Mechanical stretch woven with waterproof, breathable membrane and water repellent finish of 100% Polyester, 210 g/m2, Bonding, Interlock knit of 100% Polyester. This jacket is the women's version. An embroidery on this jacket looks particularly classy. Jackets are also particularly popular for sponsoring clubs, youth groups or associations. In case of digital transfer it is not possible to choose white as a single logo colour on a coloured variant. Please choose transfer in this case. Colour