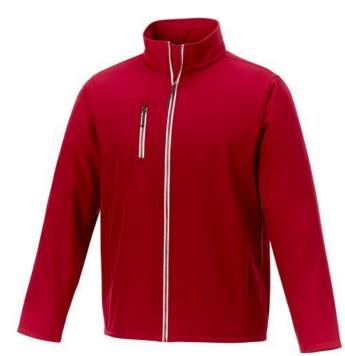

If you choose the Orion men's softshell jacket, you choose a great jacket. When it comes to clothing, the material is key, This jacket is made of Mechanical stretch woven of 100% Polyester, 250 g/m2, Bonding, Micro fleece of 100% Polyester. This jacket is the men's version. With an embroidery on this jacket you give it a particularly noble look. Jackets are also particularly popular for sponsoring clubs, youth groups or associations. In case of digital transfer it is not possible to choose white as a single logo colour on a coloured variant. Please choose transfer in this case.