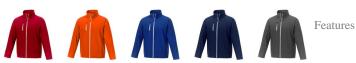

Colour

Brand: Elevate Essentials Minimum quantity: 3 Unit(s) Material: abs Weight: 633.00 g. Dishwasher proof No

Do you have a specific question or do you want more information about this item, please call 0800 43 46 98 9