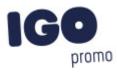

If you choose the Orion men's softshell jacket, you choose a great jacket. When it comes to clothing, the material is key, This jacket is made of Mechanical stretch woven of 100% Polyester, 250 g/m2, Bonding, Micro fleece of 100% Polyester. This jacket is the men's version. With an embroidery on this jacket you give it a particularly noble look. Jackets are also particularly popular for sponsoring clubs, youth groups or associations. In case of digital transfer it is not possible to choose white as a single logo colour on a coloured variant. Please choose transfer in this case.