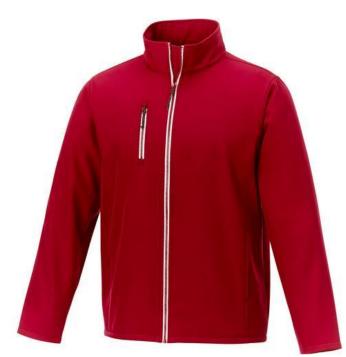

Colour

Brand: Elevate Essentials Minimum quantity: 3 Unit(s) Material: abs Weight: 633.00 g. Dishwasher proof No

Do you have a specific question or do you want more information about this item, please call 0800 43 46 98 9