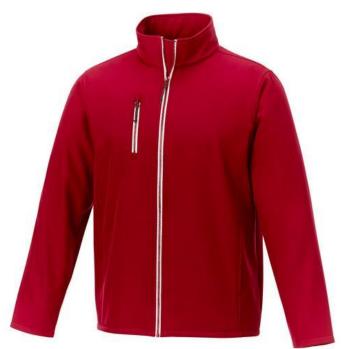

If you choose the Orion men's softshell jacket, you choose a great jacket. When it comes to clothing, the material is key, This jacket is made of Mechanical stretch woven of 100% Polyester, 250 g/m2, Bonding, Micro fleece of 100% Polyester. This jacket is the men's version. With an embroidery on this jacket you give it a particularly noble look. Jackets are also particularly popular for sponsoring clubs, youth groups or associations. In case of digital transfer it is not possible to choose white as a single logo colour on a coloured variant. Please choose transfer in this case.