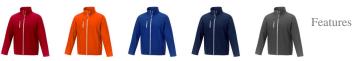

## Colour

Brand: Elevate Essentials
Minimum quantity: 3 Unit(s)
Material: abs
Weight: 633.00 g.
Dishwasher proof No

Do you have a specific question or do you want more information about this item, please call 0800 43 46 98 9