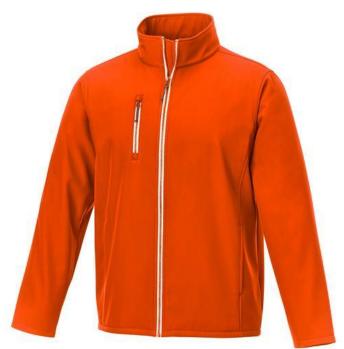

If you choose the Orion men's softshell jacket, you choose a great jacket. When it comes to clothing, the material is key, This jacket is made of Mechanical stretch woven of 100% Polyester, 250 g/m2, Bonding, Micro fleece of 100% Polyester. This jacket is the men's version. With an embroidery on this jacket you give it a particularly noble look. Jackets are also particularly popular for sponsoring clubs, youth groups or associations. In case of digital transfer it is not possible to choose white as a single logo colour on a coloured variant. Please choose transfer in this case.