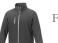

If you choose the Orion men's softshell jacket, you choose a great jacket. When it comes to clothing, the material is key, This jacket is made of Mechanical stretch woven of 100% Polyester, 250 g/m2, Bonding, Micro fleece of 100% Polyester. This jacket is the men's version. With an embroidery on this jacket you give it a particularly noble look. Jackets are also particularly popular for sponsoring clubs, youth groups or associations. In case of digital transfer it is not possible to choose white as a single logo colour on a coloured variant. Please choose transfer in this case.