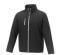

If you choose the Orion men's softshell jacket, you choose a great jacket. When it comes to clothing, the material is key, This jacket is made of Mechanical stretch woven of 100% Polyester, 250 g/m2, Bonding, Micro fleece of 100% Polyester. This jacket is the men's version. With an embroidery on this jacket you give it a particularly noble look. Jackets are also particularly popular for sponsoring clubs, youth groups or associations. In case of digital transfer it is not possible to choose white as a single logo colour on a coloured variant. Please choose transfer in this case.