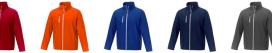

Colour

Features

Brand: Elevate Essentials Minimum quantity: 3 Unit(s) Material: abs Weight: 633.00 g. Dishwasher proof No

Do you have a specific question or do you want more information about this item, please call 0800 43 46 98 9