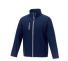

If you choose the Orion men's softshell jacket, you choose a great jacket. When it comes to clothing, the material is key, This jacket is made of Mechanical stretch woven of 100% Polyester, 250 g/m2, Bonding, Micro fleece of 100% Polyester. This jacket is the men's version. With an embroidery on this jacket you give it a particularly noble look. Jackets are also particularly popular for sponsoring clubs, youth groups or associations. In case of digital transfer it is not possible to choose white as a single logo colour on a coloured variant. Please choose transfer in this case.