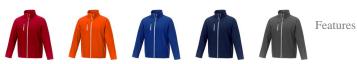

Colour

Brand: Elevate Essentials Minimum quantity: 3 Unit(s) Material: abs Weight: 633.00 g. Dishwasher proof No

Do you have a specific question or do you want more information about this item, please call 0800 43 46 98 9