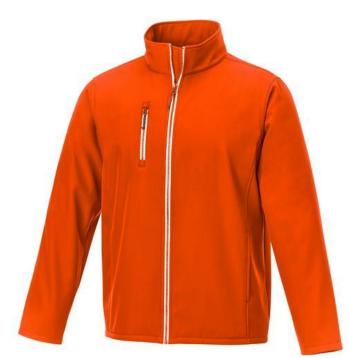

If you choose the Orion men's softshell jacket, you choose a great jacket. When it comes to clothing, the material is key, This jacket is made of Mechanical stretch woven of 100% Polyester, 250 g/m2, Bonding, Micro fleece of 100% Polyester. This jacket is the men's version. With an embroidery on this jacket you give it a particularly noble look. Jackets are also particularly popular for sponsoring clubs, youth groups or associations. In case of digital transfer it is not possible to choose white as a single logo colour on a coloured variant. Please choose transfer in this case.