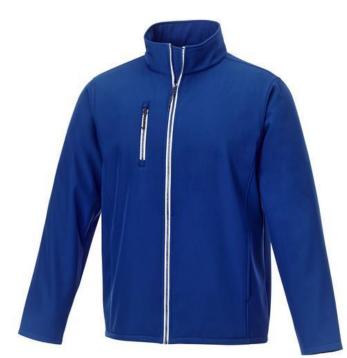

If you choose the Orion men's softshell jacket, you choose a great jacket. When it comes to clothing, the material is key, This jacket is made of Mechanical stretch woven of 100% Polyester, 250 g/m2, Bonding, Micro fleece of 100% Polyester. This jacket is the men's version. With an embroidery on this jacket you give it a particularly noble look. Jackets are also particularly popular for sponsoring clubs, youth groups or associations. In case of digital transfer it is not possible to choose white as a single logo colour on a coloured variant. Please choose transfer in this case.