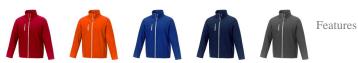

Colour

Brand: Elevate Essentials Minimum quantity: 3 Unit(s) Material: abs Weight: 633.00 g. Dishwasher proof No

Do you have a specific question or do you want more information about this item, please call 0800 43 46 98 9