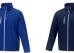

If you choose the Orion men's softshell jacket, you choose a great jacket. When it comes to clothing, the material is key, This jacket is made of Mechanical stretch woven of 100% Polyester, 250 g/m2, Bonding, Micro fleece of 100% Polyester. This jacket is the men's version. With an embroidery on this jacket you give it a particularly noble look. Jackets are also particularly popular for sponsoring clubs, youth groups or associations. In case of digital transfer it is not possible to choose white as a single logo colour on a coloured variant. Please choose transfer in this case.