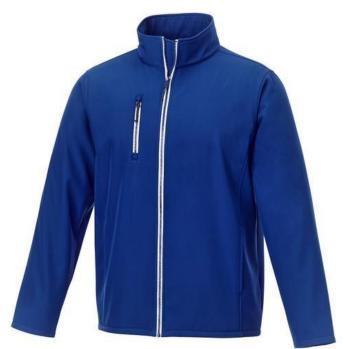

If you choose the Orion men's softshell jacket, you choose a great jacket. When it comes to clothing, the material is key, This jacket is made of Mechanical stretch woven of 100% Polyester, 250 g/m2, Bonding, Micro fleece of 100% Polyester. This jacket is the men's version. With an embroidery on this jacket you give it a particularly noble look. Jackets are also particularly popular for sponsoring clubs, youth groups or associations. In case of digital transfer it is not possible to choose white as a single logo colour on a coloured variant. Please choose transfer in this case.