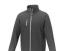

If you choose the Orion men's softshell jacket, you choose a great jacket. When it comes to clothing, the material is key, This jacket is made of Mechanical stretch woven of 100% Polyester, 250 g/m2, Bonding, Micro fleece of 100% Polyester. This jacket is the men's version. With an embroidery on this jacket you give it a particularly noble look. Jackets are also particularly popular for sponsoring clubs, youth groups or associations. In case of digital transfer it is not possible to choose white as a single logo colour on a coloured variant. Please choose transfer in this case.