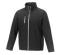

If you choose the Orion men's softshell jacket, you choose a great jacket. When it comes to clothing, the material is key, This jacket is made of Mechanical stretch woven of 100% Polyester, 250 g/m2, Bonding, Micro fleece of 100% Polyester. This jacket is the men's version. With an embroidery on this jacket you give it a particularly noble look. Jackets are also particularly popular for sponsoring clubs, youth groups or associations. In case of digital transfer it is not possible to choose white as a single logo colour on a coloured variant. Please choose transfer in this case.