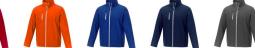

If you choose the Orion men's softshell jacket, you choose a great jacket. When it comes to clothing, the material is key, This jacket is made of Mechanical stretch woven of 100% Polyester, 250 g/m2, Bonding, Micro fleece of 100% Polyester. This jacket is the men's version. With an embroidery on this jacket you give it a particularly noble look. Jackets are also particularly popular for sponsoring clubs, youth groups or associations. In case of digital transfer it is not possible to choose white as a single logo colour on a coloured variant. Please choose transfer in this case.