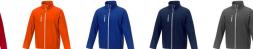

Colour

Features

Brand: Elevate Essentials Minimum quantity: 3 Unit(s) Material: abs Weight: 633.00 g. Dishwasher proof No

Do you have a specific question or do you want more information about this item, please call 0800 43 46 98 9