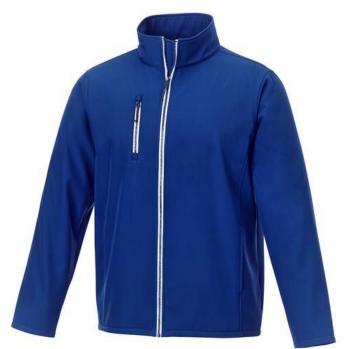

If you choose the Orion men's softshell jacket, you choose a great jacket. When it comes to clothing, the material is key, This jacket is made of Mechanical stretch woven of 100% Polyester, 250 g/m2, Bonding, Micro fleece of 100% Polyester. This jacket is the men's version. With an embroidery on this jacket you give it a particularly noble look. Jackets are also particularly popular for sponsoring clubs, youth groups or associations. In case of digital transfer it is not possible to choose white as a single logo colour on a coloured variant. Please choose transfer in this case.