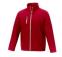

Colour

Features

Brand: Elevate Essentials Minimum quantity: 3 Unit(s) Material: abs Weight: 633.00 g. Dishwasher proof No

Do you have a specific question or do you want more information about this item, please call 0800 43 46 98 9