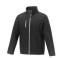

If you choose the Orion men's softshell jacket, you choose a great jacket. When it comes to clothing, the material is key, This jacket is made of Mechanical stretch woven of 100% Polyester, 250 g/m2, Bonding, Micro fleece of 100% Polyester. This jacket is the men's version. With an embroidery on this jacket you give it a particularly noble look. Jackets are also particularly popular for sponsoring clubs, youth groups or associations. In case of digital transfer it is not possible to choose white as a single logo colour on a coloured variant. Please choose transfer in this case.