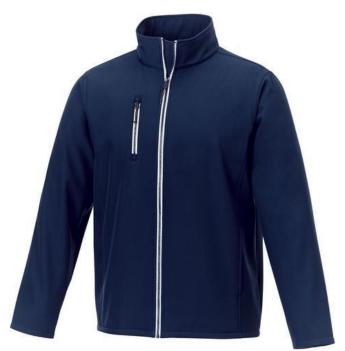

If you choose the Orion men's softshell jacket, you choose a great jacket. When it comes to clothing, the material is key, This jacket is made of Mechanical stretch woven of 100% Polyester, 250 g/m2, Bonding, Micro fleece of 100% Polyester. This jacket is the men's version. With an embroidery on this jacket you give it a particularly noble look. Jackets are also particularly popular for sponsoring clubs, youth groups or associations. In case of digital transfer it is not possible to choose white as a single logo colour on a coloured variant. Please choose transfer in this case.