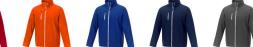

Colour

Features

Brand: Elevate Essentials Minimum quantity: 3 Unit(s) Material: abs Weight: 633.00 g. Dishwasher proof No

Do you have a specific question or do you want more information about this item, please call 0800 43 46 98 9