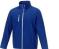

If you choose the Orion men's softshell jacket, you choose a great jacket. When it comes to clothing, the material is key, This jacket is made of Mechanical stretch woven of 100% Polyester, 250 g/m2, Bonding, Micro fleece of 100% Polyester. This jacket is the men's version. With an embroidery on this jacket you give it a particularly noble look. Jackets are also particularly popular for sponsoring clubs, youth groups or associations. In case of digital transfer it is not possible to choose white as a single logo colour on a coloured variant. Please choose transfer in this case.