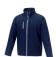

If you choose the Orion men's softshell jacket, you choose a great jacket. When it comes to clothing, the material is key, This jacket is made of Mechanical stretch woven of 100% Polyester, 250 g/m2, Bonding, Micro fleece of 100% Polyester. This jacket is the men's version. With an embroidery on this jacket you give it a particularly noble look. Jackets are also particularly popular for sponsoring clubs, youth groups or associations. In case of digital transfer it is not possible to choose white as a single logo colour on a coloured variant. Please choose transfer in this case.