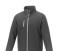

If you choose the Orion men's softshell jacket, you choose a great jacket. When it comes to clothing, the material is key, This jacket is made of Mechanical stretch woven of 100% Polyester, 250 g/m2, Bonding, Micro fleece of 100% Polyester. This jacket is the men's version. With an embroidery on this jacket you give it a particularly noble look. Jackets are also particularly popular for sponsoring clubs, youth groups or associations. In case of digital transfer it is not possible to choose white as a single logo colour on a coloured variant. Please choose transfer in this case.