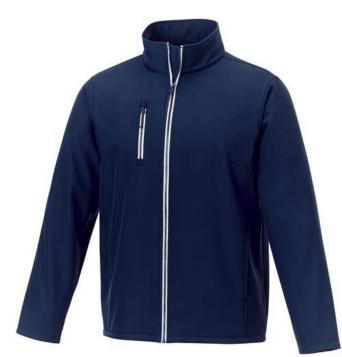

If you choose the Orion men's softshell jacket, you choose a great jacket. When it comes to clothing, the material is key, This jacket is made of Mechanical stretch woven of 100% Polyester, 250 g/m2, Bonding, Micro fleece of 100% Polyester. This jacket is the men's version. With an embroidery on this jacket you give it a particularly noble look. Jackets are also particularly popular for sponsoring clubs, youth groups or associations. In case of digital transfer it is not possible to choose white as a single logo colour on a coloured variant. Please choose transfer in this case.