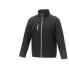

If you choose the Orion men's softshell jacket, you choose a great jacket. When it comes to clothing, the material is key, This jacket is made of Mechanical stretch woven of 100% Polyester, 250 g/m2, Bonding, Micro fleece of 100% Polyester. This jacket is the men's version. With an embroidery on this jacket you give it a particularly noble look. Jackets are also particularly popular for sponsoring clubs, youth groups or associations. In case of digital transfer it is not possible to choose white as a single logo colour on a coloured variant. Please choose transfer in this case.