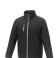

If you choose the Orion men's softshell jacket, you choose a great jacket. When it comes to clothing, the material is key, This jacket is made of Mechanical stretch woven of 100% Polyester, 250 g/m2, Bonding, Micro fleece of 100% Polyester. This jacket is the men's version. With an embroidery on this jacket you give it a particularly noble look. Jackets are also particularly popular for sponsoring clubs, youth groups or associations. In case of digital transfer it is not possible to choose white as a single logo colour on a coloured variant. Please choose transfer in this case.