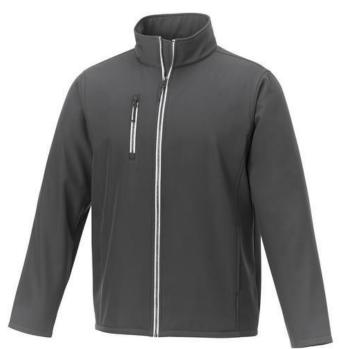

If you choose the Orion men's softshell jacket, you choose a great jacket. When it comes to clothing, the material is key, This jacket is made of Mechanical stretch woven of 100% Polyester, 250 g/m2, Bonding, Micro fleece of 100% Polyester. This jacket is the men's version. With an embroidery on this jacket you give it a particularly noble look. Jackets are also particularly popular for sponsoring clubs, youth groups or associations. In case of digital transfer it is not possible to choose white as a single logo colour on a coloured variant. Please choose transfer in this case.