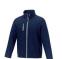

If you choose the Orion men's softshell jacket, you choose a great jacket. When it comes to clothing, the material is key, This jacket is made of Mechanical stretch woven of 100% Polyester, 250 g/m2, Bonding, Micro fleece of 100% Polyester. This jacket is the men's version. With an embroidery on this jacket you give it a particularly noble look. Jackets are also particularly popular for sponsoring clubs, youth groups or associations. In case of digital transfer it is not possible to choose white as a single logo colour on a coloured variant. Please choose transfer in this case.