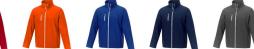

Colour

Features

Brand: Elevate Essentials Minimum quantity: 3 Unit(s) Material: abs Weight: 633.00 g. Dishwasher proof No

Do you have a specific question or do you want more information about this item, please call 0800 43 46 98 9