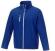

If you choose the Orion men's softshell jacket, you choose a great jacket. When it comes to clothing, the material is key, This jacket is made of Mechanical stretch woven of 100% Polyester, 250 g/m2, Bonding, Micro fleece of 100% Polyester. This jacket is the men's version. With an embroidery on this jacket you give it a particularly noble look. Jackets are also particularly popular for sponsoring clubs, youth groups or associations. In case of digital transfer it is not possible to choose white as a single logo colour on a coloured variant. Please choose transfer in this case.