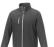

If you choose the Orion men's softshell jacket, you choose a great jacket. When it comes to clothing, the material is key, This jacket is made of Mechanical stretch woven of 100% Polyester, 250 g/m2, Bonding, Micro fleece of 100% Polyester. This jacket is the men's version. With an embroidery on this jacket you give it a particularly noble look. Jackets are also particularly popular for sponsoring clubs, youth groups or associations. In case of digital transfer it is not possible to choose white as a single logo colour on a coloured variant. Please choose transfer in this case.